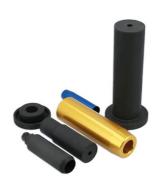

## Dual Clutch Oil Seal Remover/Installer Set - for Ford

Clutch seal remover and installer set for Ford Fiesta and Focus. NOTE: The removal of the seals requires the careful removal of the clutch pack. For clutch pack removal, please see Laser Part No. 7727.

## **Additional Information**

- Used to remove and install input shaft and differential seals on Ford 6 speed dry plate dual clutch gearboxes.
- Applications: Ford Focus (from 2012), Fiesta (from 2008), B-Max (from 2012) and EcoSport (from 2013).
- · Gearbox applications include: DPS6, 6DCT250 6 speed dry plate dual clutch type gearboxes.
- Equivalent to OEM: 307-671, 307-672, 307-673 and 307-674.
- For clutch pack removal and fitting, see Laser Part No. 7727.