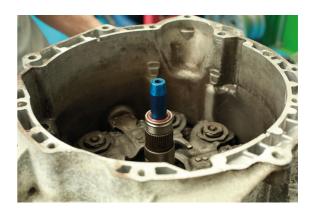

## Dual Clutch Oil Seal Remover/Installer Set - for Ford

Clutch seal remover and installer set for Ford Fiesta and Focus. NOTE: The removal of the seals requires the careful removal of the clutch pack. For clutch pack removal, please see Laser Part No. 7727.

## **Additional Information**

- Used to remove and install input shaft and differential seals on Ford 6 speed dry plate dual clutch gearboxes.
- Applications: Ford Focus (from 2012), Fiesta (from 2008), B-Max (from 2012) and EcoSport (from 2013).
- · Gearbox applications include: DPS6, 6DCT250 6 speed dry plate dual clutch type gearboxes.
- Equivalent to OEM: 307-671, 307-672, 307-673 and 307-674.
- For clutch pack removal and fitting, see Laser Part No. 7727.