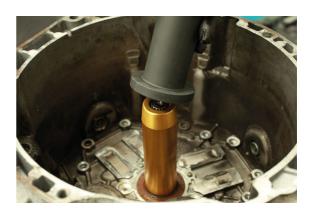

## Dual Clutch Oil Seal Remover/Installer Set - for Ford

Clutch seal remover and installer set for Ford Fiesta and Focus. NOTE: The removal of the seals requires the careful removal of the clutch pack. For clutch pack removal, please see Laser Part No. 7727.

## **Additional Information**

- Used to remove and install input shaft and differential seals on Ford 6 speed dry plate dual clutch gearboxes.
- Applications: Ford Focus (from 2012), Fiesta (from 2008), B-Max (from 2012) and EcoSport (from 2013).
- · Gearbox applications include: DPS6, 6DCT250 6 speed dry plate dual clutch type gearboxes.
- Equivalent to OEM: 307-671, 307-672, 307-673 and 307-674.
- For clutch pack removal and fitting, see Laser Part No. 7727.