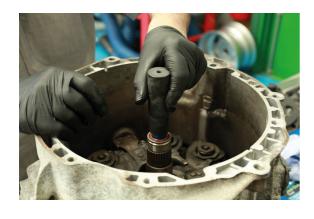

## Dual Clutch Oil Seal Remover/Installer Set - for Ford

Clutch seal remover and installer set for Ford Fiesta and Focus. NOTE: The removal of the seals requires the careful removal of the clutch pack. For clutch pack removal, please see Laser Part No. 7727.

## **Additional Information**

- Used to remove and install input shaft and differential seals on Ford 6 speed dry plate dual clutch gearboxes.
- Applications: Ford Focus (from 2012), Fiesta (from 2008), B-Max (from 2012) and EcoSport (from 2013).
- · Gearbox applications include: DPS6, 6DCT250 6 speed dry plate dual clutch type gearboxes.
- Equivalent to OEM: 307-671, 307-672, 307-673 and 307-674.
- For clutch pack removal and fitting, see Laser Part No. 7727.